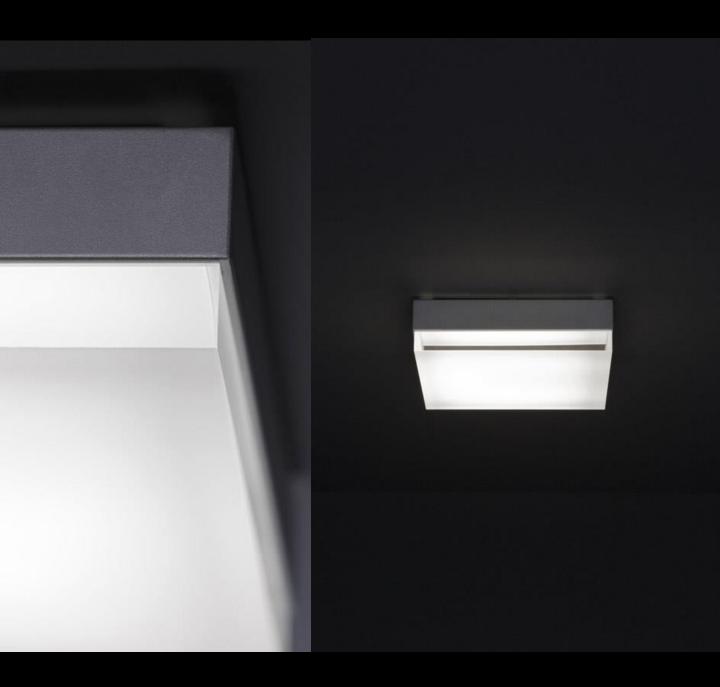

## **Pergament LED 2014** Clarity. No lamp imaging.

Spectral

The fact you cannot see the LED source is one thing but the almost holographic nature of the new Pergament LED is alluring.

Fascinating surface mounted ceiling luminaire with white powder coated housing. Main element is the super polished acrylic glass block, the front face of which has a matt texture. In combination with a special polar white diffuser no lamp imaging from the LED is evident.