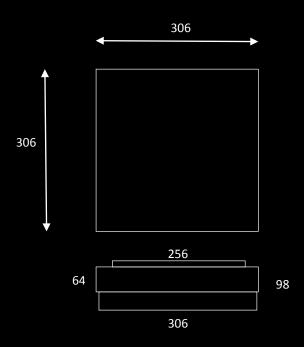

Spectral Surface mounted

## **Pergament LED 2014** Clarity. No lamp imaging.



Spectral

The fact you cannot see the LED source is one thing but the almost holographic nature of the new Pergament LED is alluring.



Fascinating surface mounted ceiling luminaire with white powder coated housing. Main element is the super polished acrylic glass block, the front face of which has a matt texture. In combination with a special polar white diffuser no lamp imaging from the LED is evident.

## Pergament SMALL square

Dimensions – cross section:



## Pergament small square:

| Power:         | 35 watts                                        |
|----------------|-------------------------------------------------|
| Cri:           | 85+                                             |
| Lumens:        | 2600 Lm                                         |
| IP rating:     | IP20                                            |
| Diffuser :     | Acrylic glass                                   |
| Body :         | Aluminium extrusion                             |
| Finish :       | White                                           |
| Control :      | Dali Dimmable version available                 |
| Power supply : | 24 volt mounted                                 |
| Warranty :     | 5 years, with matched parts available <10 years |

## Spectra